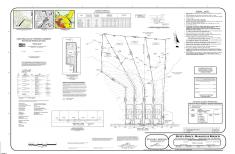

# **COMMENTS**

If you are looking to build your dream home here is the perfect opportunity. This buildable lot is 3.20 acres located close to Smithville and access to the GSP. There are "4" available lots for sale, you can purchase these individually or as a package. The buyer will be responsible to have the well and septic installed along with confirmation of the taxes. See attached...