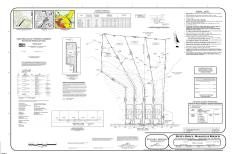

# **COMMENTS**

If you are looking to build your dream home here is the perfect opportunity. This buildable lot is 3.20 acres located close to Smithville and access to the GSP. There are "4" available lots for sale, you can purchase these individually or as a package. The buyer will be responsible to have the well and septic installed along with confirmation of the taxes. See attached...

# COMMENTS

If you are looking to build your dream home here is the perfect opportunity. This buildable lot is 3.20 acres located close to Smithville and access to the GSP. There are "4" available lots for sale, you can purchase these individually or as a package. The buyer will be responsible to have the well and septic installed along with confirmation of the taxes. See attached...