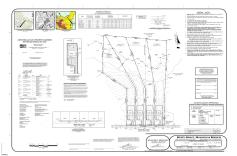

# **COMMENTS**

If you are looking to build your dream home here is the perfect opportunity. This buildable lot is 3.20 acres located close to Smithville and access to the GSP. There are "4" available lots for sale, you can purchase these individually or as a package. The buyer will be responsible to have the well and septic installed along with confirmation of the taxes. See attached...