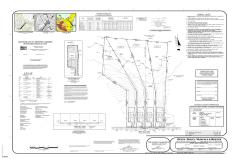

# COMMENTS

If you are looking to build your dream home here is the perfect opportunity. This buildable lot is 3.20 acres located close to Smithville and access to the GSP. There are "4" available lots for sale, you can purchase these individually or as a package. The buyer will be responsible to have the well and septic installed along with confirmation of the taxes. See attached...