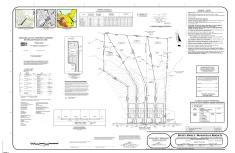

Berger Realty, Inc. 3160 Asbury Avenue Ocean City, NJ 08226 1-877-237-4371/609-399-0076 info@bergerrealty.com

855 Moss Mill Road, Galloway Township, NJ, 08205

Price \$135,000.00

| PROPERTY DETAILS |        |
|------------------|--------|
| Total Rooms      |        |
| Bedrooms         | 0      |
| Baths Full       | 0      |
| Baths Half       | 0      |
| Year Built       |        |
| Type             |        |
| Block Number     | 1263   |
| Listing #        | 585556 |
| Taxes            |        |

# **COMMENTS**

If you are looking to build your dream home here is the perfect opportunity. This buildable lot is 3.20 acres located close to Smithville and access to the GSP. There are "4" available lots for sale, you can purchase these individually or as a package. The buyer will be responsible to have the well and septic installed along with confirmation of the taxes. See attached...

# **PROPERTY FEATURES**