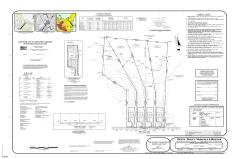

Price \$135,000.00

855 Moss Mill Road, Galloway Township, NJ, 08205

PROPERTY DETAILS

| 0      |
|--------|
| 0      |
| 0      |
|        |
|        |
| 1263   |
| 585556 |
|        |
|        |

# COMMENTS

If you are looking to build your dream home here is the perfect opportunity. This buildable lot is 3.20 acres located close to Smithville and access to the GSP. There are "4" available lots for sale, you can purchase these individually or as a package. The buyer will be responsible to have the well and septic installed along with confirmation of the taxes. See attached...

# **PROPERTY FEATURES**