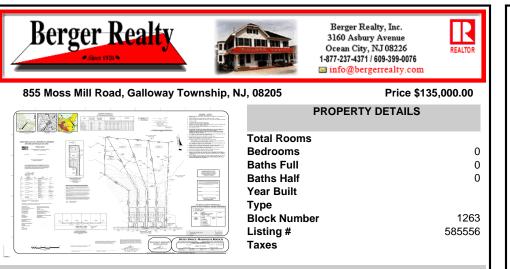

#### 855 Moss Mill Road, Galloway Township, NJ, 08205

#### Price \$135,000.00

| PROPERTY DETAILS                                                  |                |
|-------------------------------------------------------------------|----------------|
| Total Rooms<br>Bedrooms<br>Baths Full<br>Baths Half<br>Year Built | 0<br>0<br>0    |
| Type<br>Block Number<br>Listing #<br>Taxes                        | 1263<br>585556 |