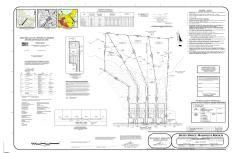

# **COMMENTS**

If you are looking to build your dream home here is the perfect opportunity. This buildable lot is 3.20 acres located close to Smithville and access to the GSP. There are "4" available lots for sale, you can purchase these individually or as a package. The buyer will be responsible to have the well and septic installed along with confirmation of the taxes. See attached...

# COMMENTS

If you are looking to build your dream home here is the perfect opportunity. This buildable lot is 3.20 acres located close to Smithville and access to the GSP. There are "4" available lots for sale, you can purchase these individually or as a package. The buyer will be responsible to have the well and septic installed along with confirmation of the taxes. See attached...