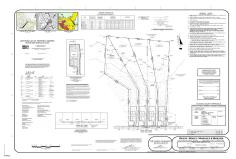

# **COMMENTS**

If you are looking to build your dream home here is the perfect opportunity. This buildable lot is 3.20 acres located close to Smithville and access to the GSP. There are "4" available lots for sale, you can purchase these individually or as a package. The buyer will be responsible to have the well and septic installed along with confirmation of the taxes. See attached...

# COMMENTS

If you are looking to build your dream home here is the perfect opportunity. This buildable lot is 3.20 acres located close to Smithville and access to the GSP. There are "4" available lots for sale, you can purchase these individually or as a package. The buyer will be responsible to have the well and septic installed along with confirmation of the taxes. See attached...