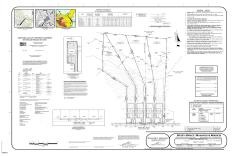

# **COMMENTS**

If you are looking to build your dream home here is the perfect opportunity. This buildable lot is 3.20 acres located close to Smithville and access to the GSP. There are "4" available lots for sale, you can purchase these individually or as a package. The buyer will be responsible to have the well and septic installed along with confirmation of the taxes. See attached...

# COMMENTS

If you are looking to build your dream home here is the perfect opportunity. This buildable lot is 3.20 acres located close to Smithville and access to the GSP. There are "4" available lots for sale, you can purchase these individually or as a package. The buyer will be responsible to have the well and septic installed along with confirmation of the taxes. See attached...