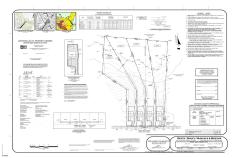

# COMMENTS

If you are looking to build your dream home here is the perfect opportunity. This buildable lot is 3.20 acres located close to Smithville and access to the GSP. There are "4" available lots for sale, you can purchase these individually or as a package. The buyer will be responsible to have the well and septic installed along with confirmation of the taxes. See attached...