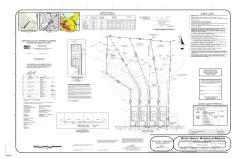

# **COMMENTS**

If you are looking to build your dream home here is the perfect opportunity. This buildable lot is 3.20 acres located close to Smithville and access to the GSP. There are "4" available lots for sale, you can purchase these individually or as a package. The buyer will be responsible to have the well and septic installed along with confirmation of the taxes. See attached...