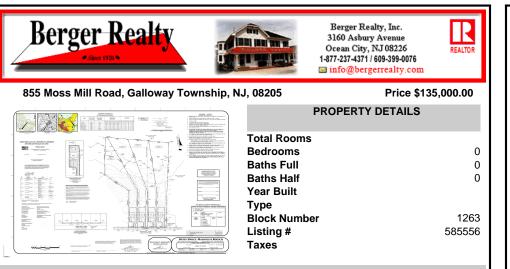

### 855 Moss Mill Road, Galloway Township, NJ, 08205

#### Price \$135,000.00

| PROPERTY DETAILS                                                  |                |
|-------------------------------------------------------------------|----------------|
| Total Rooms<br>Bedrooms<br>Baths Full<br>Baths Half<br>Year Built | 0<br>0<br>0    |
| Type<br>Block Number<br>Listing #<br>Taxes                        | 1263<br>585556 |