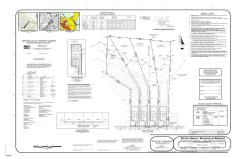

# **COMMENTS**

If you are looking to build your dream home here is the perfect opportunity. This buildable lot is 3.20 acres located close to Smithville and access to the GSP. There are "4" available lots for sale, you can purchase these individually or as a package. The buyer will be responsible to have the well and septic installed along with confirmation of the taxes. See attached...

# COMMENTS

If you are looking to build your dream home here is the perfect opportunity. This buildable lot is 3.20 acres located close to Smithville and access to the GSP. There are "4" available lots for sale, you can purchase these individually or as a package. The buyer will be responsible to have the well and septic installed along with confirmation of the taxes. See attached...