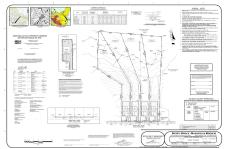

# **COMMENTS**

If you are looking to build your dream home here is the perfect opportunity. This buildable lot is 3.20 acres located close to Smithville and access to the GSP. There are "4" available lots for sale, you can purchase these individually or as a package. The buyer will be responsible to have the well and septic installed along with confirmation of the taxes. See attached...

# COMMENTS

If you are looking to build your dream home here is the perfect opportunity. This buildable lot is 3.20 acres located close to Smithville and access to the GSP. There are "4" available lots for sale, you can purchase these individually or as a package. The buyer will be responsible to have the well and septic installed along with confirmation of the taxes. See attached...