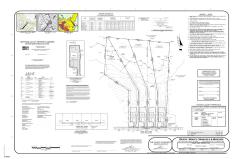

# **COMMENTS**

If you are looking to build your dream home here is the perfect opportunity. This buildable lot is 3.20 acres located close to Smithville and access to the GSP. There are "4" available lots for sale, you can purchase these individually or as a package. The buyer will be responsible to have the well and septic installed along with confirmation of the taxes. See attached...

# COMMENTS

If you are looking to build your dream home here is the perfect opportunity. This buildable lot is 3.20 acres located close to Smithville and access to the GSP. There are "4" available lots for sale, you can purchase these individually or as a package. The buyer will be responsible to have the well and septic installed along with confirmation of the taxes. See attached...