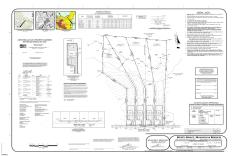

# **COMMENTS**

If you are looking to build your dream home here is the perfect opportunity. This buildable lot is 3.20 acres located close to Smithville and access to the GSP. There are "4" available lots for sale, you can purchase these individually or as a package. The buyer will be responsible to have the well and septic installed along with confirmation of the taxes. See attached...

# COMMENTS

If you are looking to build your dream home here is the perfect opportunity. This buildable lot is 3.20 acres located close to Smithville and access to the GSP. There are "4" available lots for sale, you can purchase these individually or as a package. The buyer will be responsible to have the well and septic installed along with confirmation of the taxes. See attached...