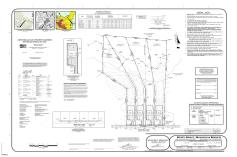

# **COMMENTS**

If you are looking to build your dream home here is the perfect opportunity. This buildable lot is 3.20 acres located close to Smithville and access to the GSP. There are "4" available lots for sale, you can purchase these individually or as a package. The buyer will be responsible to have the well and septic installed along with confirmation of the taxes. See attached...