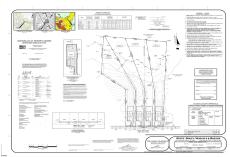

# COMMENTS

If you are looking to build your dream home here is the perfect opportunity. This buildable lot is 3.20 acres located close to Smithville and access to the GSP. There are "4" available lots for sale, you can purchase these individually or as a package. The buyer will be responsible to have the well and septic installed along with confirmation of the taxes. See attached...