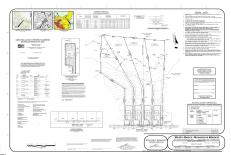

# **COMMENTS**

If you are looking to build your dream home here is the perfect opportunity. This buildable lot is 3.20 acres located close to Smithville and access to the GSP. There are "4" available lots for sale, you can purchase these individually or as a package. The buyer will be responsible to have the well and septic installed along with confirmation of the taxes. See attached...

# COMMENTS

If you are looking to build your dream home here is the perfect opportunity. This buildable lot is 3.20 acres located close to Smithville and access to the GSP. There are "4" available lots for sale, you can purchase these individually or as a package. The buyer will be responsible to have the well and septic installed along with confirmation of the taxes. See attached...