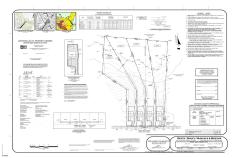

# **COMMENTS**

If you are looking to build your dream home here is the perfect opportunity. This buildable lot is 3.20 acres located close to Smithville and access to the GSP. There are "4" available lots for sale, you can purchase these individually or as a package. The buyer will be responsible to have the well and septic installed along with confirmation of the taxes. See attached...

# COMMENTS

If you are looking to build your dream home here is the perfect opportunity. This buildable lot is 3.20 acres located close to Smithville and access to the GSP. There are "4" available lots for sale, you can purchase these individually or as a package. The buyer will be responsible to have the well and septic installed along with confirmation of the taxes. See attached...