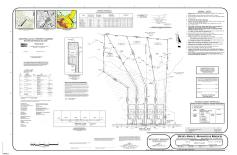

# **COMMENTS**

If you are looking to build your dream home here is the perfect opportunity. This buildable lot is 3.20 acres located close to Smithville and access to the GSP. There are "4" available lots for sale, you can purchase these individually or as a package. The buyer will be responsible to have the well and septic installed along with confirmation of the taxes. See attached...

# **PROPERTY FEATURES**