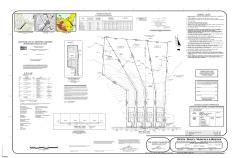

# COMMENTS

If you are looking to build your dream home here is the perfect opportunity. This buildable lot is 3.20 acres located close to Smithville and access to the GSP. There are "4" available lots for sale, you can purchase these individually or as a package. The buyer will be responsible to have the well and septic installed along with confirmation of the taxes. See attached...

# **PROPERTY FEATURES**