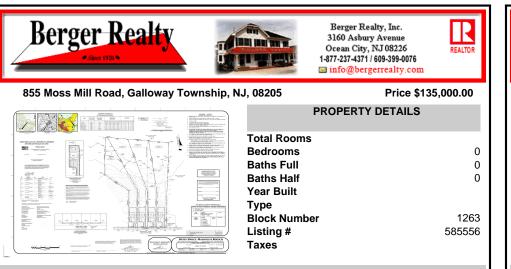

#### 855 Moss Mill Road, Galloway Township, NJ, 08205

#### Price \$135,000.00

| PROPERTY DETAILS                                                  |                |
|-------------------------------------------------------------------|----------------|
| Total Rooms<br>Bedrooms<br>Baths Full<br>Baths Half<br>Year Built | 0<br>0<br>0    |
| Type<br>Block Number<br>Listing #<br>Taxes                        | 1263<br>585556 |