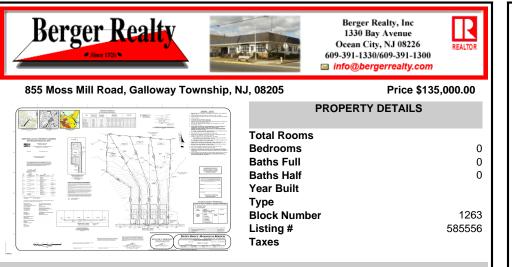

#### 855 Moss Mill Road, Galloway Township, NJ, 08205

#### Price \$135,000.00

| Total Rooms   Bedrooms 0               |
|----------------------------------------|
| Baths Full0Baths Half0Year Built       |
|                                        |
| ······································ |