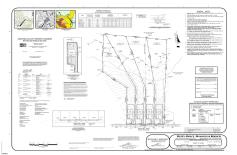

# **COMMENTS**

If you are looking to build your dream home here is the perfect opportunity. This buildable lot is 3.20 acres located close to Smithville and access to the GSP. There are "4" available lots for sale, you can purchase these individually or as a package. The buyer will be responsible to have the well and septic installed along with confirmation of the taxes. See attached...