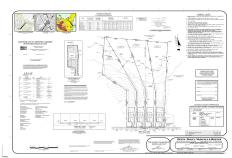

# COMMENTS

If you are looking to build your dream home here is the perfect opportunity. This buildable lot is 3.20 acres located close to Smithville and access to the GSP. There are "4" available lots for sale, you can purchase these individually or as a package. The buyer will be responsible to have the well and septic installed along with confirmation of the taxes. See attached...