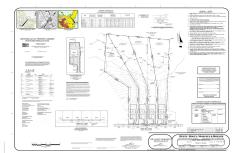

# COMMENTS

If you are looking to build your dream home here is the perfect opportunity. This buildable lot is 3.20 acres located close to Smithville and access to the GSP. There are "4" available lots for sale, you can purchase these individually or as a package. The buyer will be responsible to have the well and septic installed along with confirmation of the taxes. See attached...

Price \$135,000.00

855 Moss Mill Road, Galloway Township, NJ, 08205