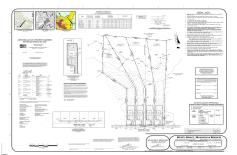

# **COMMENTS**

If you are looking to build your dream home here is the perfect opportunity. This buildable lot is 3.20 acres located close to Smithville and access to the GSP. There are "4" available lots for sale, you can purchase these individually or as a package. The buyer will be responsible to have the well and septic installed along with confirmation of the taxes. See attached...

Price \$135,000.00

855 Moss Mill Road, Galloway Township, NJ, 08205