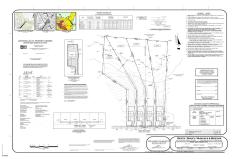

# COMMENTS

If you are looking to build your dream home here is the perfect opportunity. This buildable lot is 3.20 acres located close to Smithville and access to the GSP. There are "4" available lots for sale, you can purchase these individually or as a package. The buyer will be responsible to have the well and septic installed along with confirmation of the taxes. See attached...