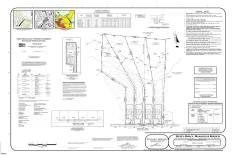

# **COMMENTS**

If you are looking to build your dream home here is the perfect opportunity. This buildable lot is 3.20 acres located close to Smithville and access to the GSP. There are "4" available lots for sale, you can purchase these individually or as a package. The buyer will be responsible to have the well and septic installed along with confirmation of the taxes. See attached...