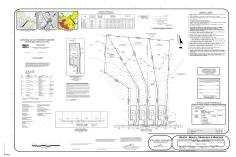

# **COMMENTS**

If you are looking to build your own dream here is the perfect opportunity. This buildable lot is 3.20 acres located close to Smithville and access to the GSP. There are "4" available lots, you can purchase these individually or as a package. The buyer will be responsible to have the well and septic installed along with confirmation of the taxes. See attached document ...

# COMMENTS

If you are looking to build your own dream here is the perfect opportunity. This buildable lot is 3.20 acres located close to Smithville and access to the GSP. There are "4" available lots, you can purchase these individually or as a package. The buyer will be responsible to have the well and septic installed along with confirmation of the taxes. See attached document ...