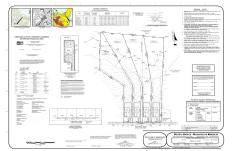

# **COMMENTS**

If you are looking to build your own dream here is the perfect opportunity. This buildable lot is 3.20 acres located close to Smithville and access to the GSP. There are "4" available lots, you can purchase these individually or as a package. The buyer will be responsible to have the well and septic installed along with confirmation of the taxes. See attached document ...

# COMMENTS

If you are looking to build your own dream here is the perfect opportunity. This buildable lot is 3.20 acres located close to Smithville and access to the GSP. There are "4" available lots, you can purchase these individually or as a package. The buyer will be responsible to have the well and septic installed along with confirmation of the taxes. See attached document ...