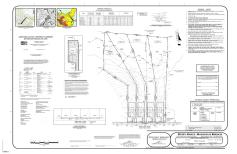

# **COMMENTS**

If you are looking to build your own dream here is the perfect opportunity. This buildable lot is 3.20 acres located close to Smithville and access to the GSP. There are "4" available lots, you can purchase these individually or as a package. The buyer will be responsible to have the well and septic installed along with confirmation of the taxes. See attached document ...