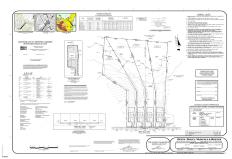

# COMMENTS

If you are looking to build your own dream here is the perfect opportunity. This buildable lot is 3.20 acres located close to Smithville and access to the GSP. There are "4" available lots, you can purchase these individually or as a package. The buyer will be responsible to have the well and septic installed along with confirmation of the taxes. See attached document ...