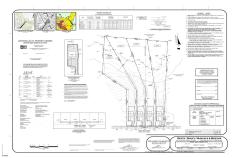

Price \$135,000.00

853 Moss Mill Road, Galloway Township, NJ, 08205

PROPERTY DETAILS

| Total Rooms  |        |
|--------------|--------|
| Bedrooms     | 0      |
| Baths Full   | 0      |
| Baths Half   | 0      |
| Year Built   |        |
| Туре         |        |
| Block Number | 1263   |
| Listing #    | 585555 |
| Taxes        |        |

# COMMENTS

If you are looking to build your own dream here is the perfect opportunity. This buildable lot is 3.20 acres located close to Smithville and access to the GSP. There are "4" available lots, you can purchase these individually or as a package. The buyer will be responsible to have the well and septic installed along with confirmation of the taxes. See attached document ...

# **PROPERTY FEATURES**