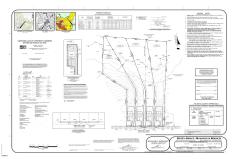

Berger Realty, Inc.
3160 Asbury Avenue
Ocean City, NJ 08226
1-877-237-4371/609-399-0076
info@bergerrealty.com

DDODEDTY DETAIL C

853 Moss Mill Road, Galloway Township, NJ, 08205

Price \$135,000.00

| PROPERTY DETAILS |        |
|------------------|--------|
| Total Rooms      |        |
| Bedrooms         | 0      |
| Baths Full       | 0      |
| Baths Half       | 0      |
| Year Built       |        |
| Туре             |        |
| Block Number     | 1263   |
| Listing #        | 585555 |
| Taxes            |        |

# **COMMENTS**

If you are looking to build your own dream here is the perfect opportunity. This buildable lot is 3.20 acres located close to Smithville and access to the GSP. There are "4" available lots, you can purchase these individually or as a package. The buyer will be responsible to have the well and septic installed along with confirmation of the taxes. See attached document ...

# **PROPERTY FEATURES**