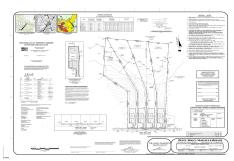

# **COMMENTS**

If you are looking to build your own dream here is the perfect opportunity. This buildable lot is 3.20 acres located close to Smithville and access to the GSP. There are "4" available lots, you can purchase these individually or as a package. The buyer will be responsible to have the well and septic installed along with confirmation of the taxes. See attached document ...

# COMMENTS

If you are looking to build your own dream here is the perfect opportunity. This buildable lot is 3.20 acres located close to Smithville and access to the GSP. There are "4" available lots, you can purchase these individually or as a package. The buyer will be responsible to have the well and septic installed along with confirmation of the taxes. See attached document ...