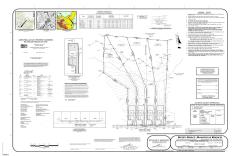

# **COMMENTS**

If you are looking to build your own dream here is the perfect opportunity. This buildable lot is 3.20 acres located close to Smithville and access to the GSP. There are "4" available lots, you can purchase these individually or as a package. The buyer will be responsible to have the well and septic installed along with confirmation of the taxes. See attached document ...

# COMMENTS

If you are looking to build your own dream here is the perfect opportunity. This buildable lot is 3.20 acres located close to Smithville and access to the GSP. There are "4" available lots, you can purchase these individually or as a package. The buyer will be responsible to have the well and septic installed along with confirmation of the taxes. See attached document ...