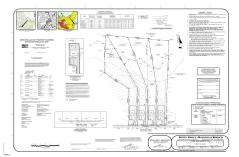

# **COMMENTS**

If you are looking to build your own dream here is the perfect opportunity. This buildable lot is 3.20 acres located close to Smithville and access to the GSP. There are "4" available lots, you can purchase these individually or as a package. The buyer will be responsible to have the well and septic installed along with confirmation of the taxes. See attached document ...