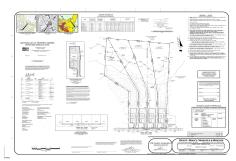

# COMMENTS

If you are looking to build your own dream here is the perfect opportunity. This buildable lot is 3.20 acres located close to Smithville and access to the GSP. There are "4" available lots, you can purchase these individually or as a package. The buyer will be responsible to have the well and septic installed along with confirmation of the taxes. See attached document ...