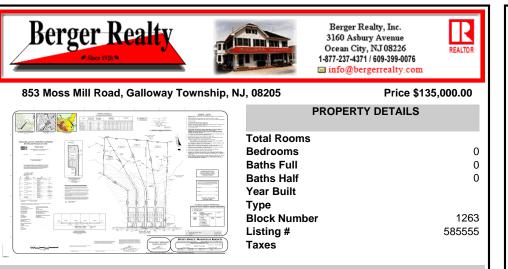

#### 853 Moss Mill Road, Galloway Township, NJ, 08205

#### Price \$135,000.00

| PROPERTY DETAILS                                                  |                |
|-------------------------------------------------------------------|----------------|
| Total Rooms<br>Bedrooms<br>Baths Full<br>Baths Half<br>Year Built | 0<br>0<br>0    |
| Type<br>Block Number<br>Listing #<br>Taxes                        | 1263<br>585555 |