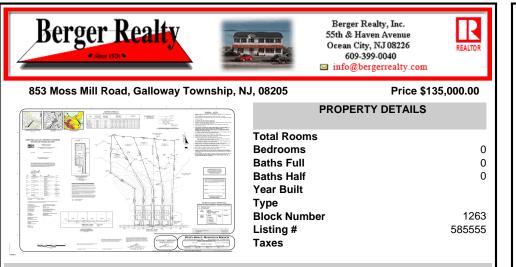

# COMMENTS

If you are looking to build your own dream here is the perfect opportunity. This buildable lot is 3.20 acres located close to Smithville and access to the GSP. There are "4" available lots, you can purchase these individually or as a package. The buyer will be responsible to have the well and septic installed along with confirmation of the taxes. See attached document ...

## COMMENTS

If you are looking to build your own dream here is the perfect opportunity. This buildable lot is 3.20 acres located close to Smithville and access to the GSP. There are "4" available lots, you can purchase these individually or as a package. The buyer will be responsible to have the well and septic installed along with confirmation of the taxes. See attached document ...