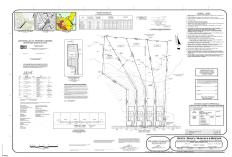

# **COMMENTS**

If you are looking to build your own dream here is the perfect opportunity. This buildable lot is 3.20 acres located close to Smithville and access to the GSP. There are "4" available lots, you can purchase these individually or as a package. The buyer will be responsible to have the well and septic installed along with confirmation of the taxes. See attached document ...

# COMMENTS

If you are looking to build your own dream here is the perfect opportunity. This buildable lot is 3.20 acres located close to Smithville and access to the GSP. There are "4" available lots, you can purchase these individually or as a package. The buyer will be responsible to have the well and septic installed along with confirmation of the taxes. See attached document ...