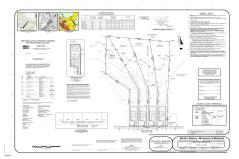

# **COMMENTS**

If you are looking to build your own dream here is the perfect opportunity. This buildable lot is 3.20 acres located close to Smithville and access to the GSP. There are "4" available lots, you can purchase these individually or as a package. The buyer will be responsible to have the well and septic installed along with confirmation of the taxes. See attached document ...

# COMMENTS

If you are looking to build your own dream here is the perfect opportunity. This buildable lot is 3.20 acres located close to Smithville and access to the GSP. There are "4" available lots, you can purchase these individually or as a package. The buyer will be responsible to have the well and septic installed along with confirmation of the taxes. See attached document ...