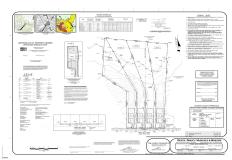

# COMMENTS

If you are looking to build your own dream here is the perfect opportunity. This buildable lot is 3.20 acres located close to Smithville and access to the GSP. There are "4" available lots, you can purchase these individually or as a package. The buyer will be responsible to have the well and septic installed along with confirmation of the taxes. See attached document ...