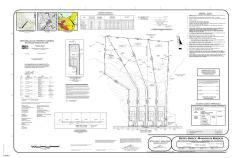

# **COMMENTS**

If you are looking to build your own dream here is the perfect opportunity. This buildable lot is 3.20 acres located close to Smithville and access to the GSP. There are "4" available lots, you can purchase these individually or as a package. The buyer will be responsible to have the well and septic installed along with confirmation of the taxes. See attached document ...