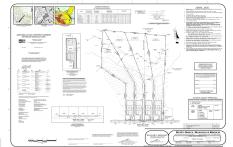

# **COMMENTS**

If you are looking to build your own dream here is the perfect opportunity. This buildable lot is 3.20 acres located close to Smithville and access to the GSP. There are "4" available lots, you can purchase these individually or as a package. The buyer will be responsible to have the well and septic installed along with confirmation of the taxes. See attached document ...

# COMMENTS

If you are looking to build your own dream here is the perfect opportunity. This buildable lot is 3.20 acres located close to Smithville and access to the GSP. There are "4" available lots, you can purchase these individually or as a package. The buyer will be responsible to have the well and septic installed along with confirmation of the taxes. See attached document ...