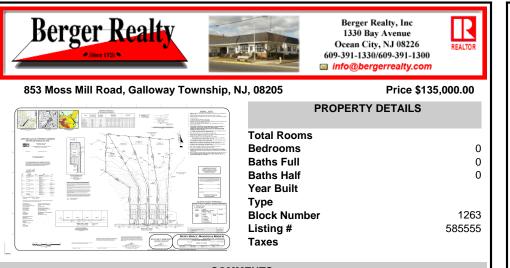

#### 853 Moss Mill Road, Galloway Township, NJ, 08205

#### Price \$135,000.00

|                                              | PROPERTY DETAILS        |        |
|----------------------------------------------|-------------------------|--------|
|                                              | Total Rooms<br>Bedrooms | 0      |
|                                              | Baths Full              | 0      |
|                                              | Baths Half              | 0      |
|                                              | Year Built              |        |
| Tamen And And And And And And And And And An | Туре                    |        |
|                                              | Block Number            | 1263   |
|                                              | Listing #               | 585555 |
|                                              | Taxes                   |        |