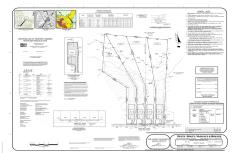

# COMMENTS

If you are looking to build your own dream here is the perfect opportunity. This buildable lot is 3.20 acres located close to Smithville and access to the GSP. There are "4" available lots, you can purchase these individually or as a package. The buyer will be responsible to have the well and septic installed along with confirmation of the taxes. See attached document ...