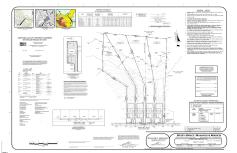

# **COMMENTS**

If you are looking to build your own dream here is the perfect opportunity. This buildable lot is 3.20 acres located close to Smithville and access to the GSP. There are "4" available lots, you can purchase these individually or as a package. The buyer will be responsible to have the well and septic installed along with confirmation of the taxes. See attached document ...