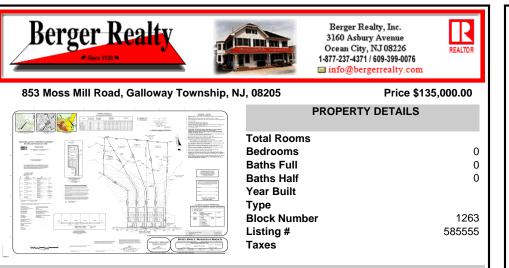

#### 853 Moss Mill Road, Galloway Township, NJ, 08205

#### Price \$135,000.00

| PROPERTY DETAILS                      |                |
|---------------------------------------|----------------|
| Total Rooms<br>Bedrooms<br>Baths Full | 0              |
| Baths Half<br>Year Built              | 0              |
| Type<br>Block Number<br>Listing #     | 1263<br>585555 |
| Taxes                                 |                |