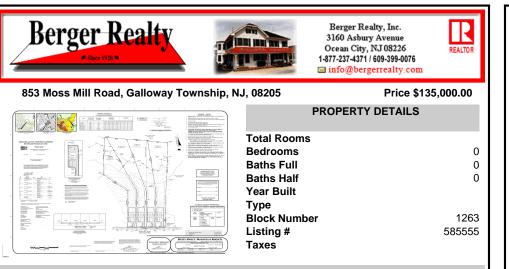

### 853 Moss Mill Road, Galloway Township, NJ, 08205

#### Price \$135,000.00

| PROPERTY DETAILS                                                  |                |
|-------------------------------------------------------------------|----------------|
| Total Rooms<br>Bedrooms<br>Baths Full<br>Baths Half<br>Year Built | 0<br>0<br>0    |
| Type<br>Block Number<br>Listing #<br>Taxes                        | 1263<br>585555 |