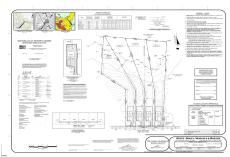

Price \$135,000.00

853 Moss Mill Road, Galloway Township, NJ, 08205

PROPERTY DETAILS

| Total Rooms  |        |
|--------------|--------|
| Bedrooms     | 0      |
| Baths Full   | 0      |
| Baths Half   | 0      |
| Year Built   |        |
| Туре         |        |
| Block Number | 1263   |
| Listing #    | 585555 |
| Taxes        |        |

# COMMENTS

If you are looking to build your own dream here is the perfect opportunity. This buildable lot is 3.20 acres located close to Smithville and access to the GSP. There are "4" available lots, you can purchase these individually or as a package. The buyer will be responsible to have the well and septic installed along with confirmation of the taxes. See attached document ...