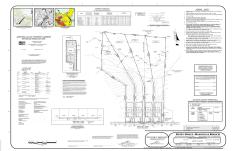

Berger Realty, Inc. 3160 Asbury Avenue Ocean City, NJ 08226 1-877-237-4371/609-399-0076 info@bergerrealty.com

853 Moss Mill Road, Galloway Township, NJ, 08205

Price \$135,000.00

| PROPERTY DETAILS |        |
|------------------|--------|
| Total Rooms      |        |
| Bedrooms         | 0      |
| Baths Full       | 0      |
| Baths Half       | 0      |
| Year Built       |        |
| Туре             |        |
| Block Number     | 1263   |
| Listing #        | 585555 |
| Taxes            |        |

# **COMMENTS**

If you are looking to build your own dream here is the perfect opportunity. This buildable lot is 3.20 acres located close to Smithville and access to the GSP. There are "4" available lots, you can purchase these individually or as a package. The buyer will be responsible to have the well and septic installed along with confirmation of the taxes. See attached document ...