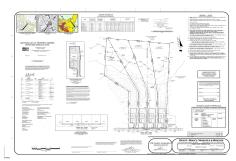

PROPERTY DETAILS

REALTOR

853 Moss Mill Road, Galloway Township, NJ, 08205

Price \$135,000.00

| Total Rooms  |        |
|--------------|--------|
| Bedrooms     | 0      |
| Baths Full   | 0      |
| Baths Half   | 0      |
| Year Built   |        |
| Туре         |        |
| Block Number | 1263   |
| Listing #    | 585555 |
| Taxes        |        |

# COMMENTS

If you are looking to build your own dream here is the perfect opportunity. This buildable lot is 3.20 acres located close to Smithville and access to the GSP. There are "4" available lots, you can purchase these individually or as a package. The buyer will be responsible to have the well and septic installed along with confirmation of the taxes. See attached document ...