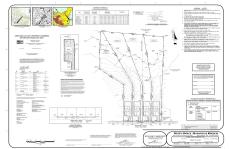

Berger Realty, Inc 1330 Bay Avenue Ocean City, NJ 08226 609-391-1330/609-391-1300 info@bergerrealty.com

853 Moss Mill Road, Galloway Township, NJ, 08205

Price \$135,000.00

| PROPERTY L   | DE I AILS |
|--------------|-----------|
| Total Rooms  |           |
| Bedrooms     | 0         |
| Baths Full   | 0         |
| Baths Half   | 0         |
| Year Built   |           |
| Туре         |           |
| Block Number | 1263      |
| Listing #    | 585555    |
| Taxes        |           |

# **COMMENTS**

If you are looking to build your own dream here is the perfect opportunity. This buildable lot is 3.20 acres located close to Smithville and access to the GSP. There are "4" available lots, you can purchase these individually or as a package. The buyer will be responsible to have the well and septic installed along with confirmation of the taxes. See attached document ...