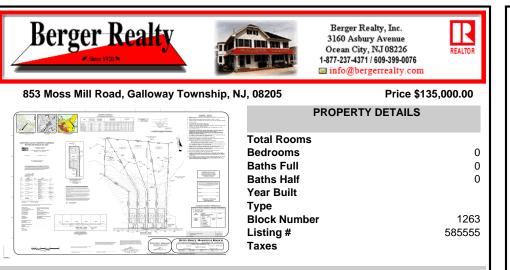

### 853 Moss Mill Road, Galloway Township, NJ, 08205

#### Price \$135,000.00

| PROPERTY DETAILS |        |
|------------------|--------|
| Total Rooms      |        |
| Bedrooms         | 0      |
| Baths Full       | 0      |
| Baths Half       | 0      |
| Year Built       |        |
| Туре             |        |
| Block Number     | 1263   |
| Listing #        | 585555 |
| Taxes            |        |