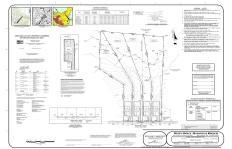

## **COMMENTS**

If you are looking to build your own dream here is the perfect opportunity. This buildable lot is 3.20 acres located close to Smithville and access to the GSP. There are "4" available lots, you can purchase these individually or as a package. The buyer will be responsible to have the well and septic installed along with confirmation of the taxes. See attached document ...

## COMMENTS

If you are looking to build your own dream here is the perfect opportunity. This buildable lot is 3.20 acres located close to Smithville and access to the GSP. There are "4" available lots, you can purchase these individually or as a package. The buyer will be responsible to have the well and septic installed along with confirmation of the taxes. See attached document ...