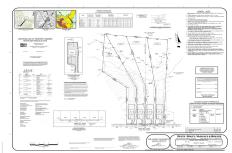

## **COMMENTS**

If you are looking to build your own dream here is the perfect opportunity. This buildable lot is 3.20 acres located close to Smithville and access to the GSP. There are "4" available lots, you can purchase these individually or as a package. The buyer will be responsible to have the well and septic installed along with confirmation of the taxes. See attached document ...

## COMMENTS

If you are looking to build your own dream here is the perfect opportunity. This buildable lot is 3.20 acres located close to Smithville and access to the GSP. There are "4" available lots, you can purchase these individually or as a package. The buyer will be responsible to have the well and septic installed along with confirmation of the taxes. See attached document ...