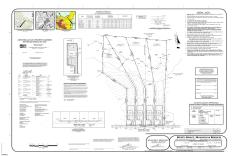

# **COMMENTS**

If you are looking to build your own dream here is the perfect opportunity. This buildable lot is 3.20 acres located close to Smithville and access to the GSP. There are "4" available lots, you can purchase these individually or as a package. The buyer will be responsible to have the well and septic installed along with confirmation of the taxes. See attached document ...