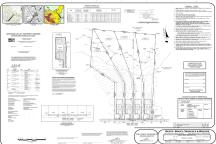

# COMMENTS

If you are looking to build your own dream here is the perfect opportunity. This buildable lot is 3.20 acres located close to Smithville and access to the GSP. There are "4" available lots, you can purchase these individually or as a package. The buyer will be responsible to have the well and septic installed along with confirmation of the taxes. See attached document ...