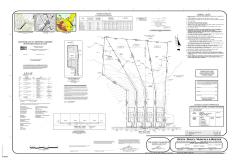

# **COMMENTS**

If you are looking to build your own dream here is the perfect opportunity. This buildable lot is 3.20 acres located close to Smithville and access to the GSP. There are "4" available lots, you can purchase these individually or as a package. The buyer will be responsible to have the well and septic installed along with confirmation of the taxes. See attached document ...

# COMMENTS

If you are looking to build your own dream here is the perfect opportunity. This buildable lot is 3.20 acres located close to Smithville and access to the GSP. There are "4" available lots, you can purchase these individually or as a package. The buyer will be responsible to have the well and septic installed along with confirmation of the taxes. See attached document ...