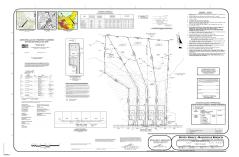

# **COMMENTS**

If you are looking to build your own dream here is the perfect opportunity. This buildable lot is 3.20 acres located close to Smithville and access to the GSP. There are "4" available lots, you can purchase these individually or as a package. The buyer will be responsible to have the well and septic installed along with confirmation of the taxes. See attached document ...

# COMMENTS

If you are looking to build your own dream here is the perfect opportunity. This buildable lot is 3.20 acres located close to Smithville and access to the GSP. There are "4" available lots, you can purchase these individually or as a package. The buyer will be responsible to have the well and septic installed along with confirmation of the taxes. See attached document ...