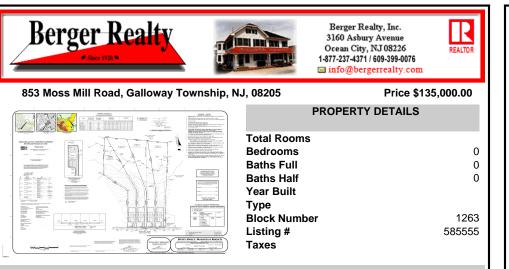

#### 853 Moss Mill Road, Galloway Township, NJ, 08205

#### Price \$135,000.00

| PROPERTY DETAILS                                                  |                |
|-------------------------------------------------------------------|----------------|
| Total Rooms<br>Bedrooms<br>Baths Full<br>Baths Half<br>Year Built | 0<br>0<br>0    |
| Type<br>Block Number<br>Listing #<br>Taxes                        | 1263<br>585555 |