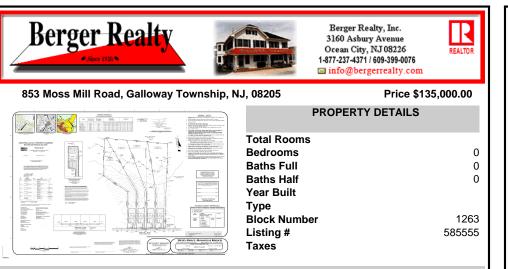

#### 853 Moss Mill Road, Galloway Township, NJ, 08205

#### Price \$135,000.00

| PROPERTY DETAILS  |
|-------------------|
| Total Rooms       |
| Bedrooms          |
| Baths Full (      |
| Baths Half        |
| Year Built        |
| Туре              |
| Block Number 1263 |
| Listing # 585555  |
| Taxes             |