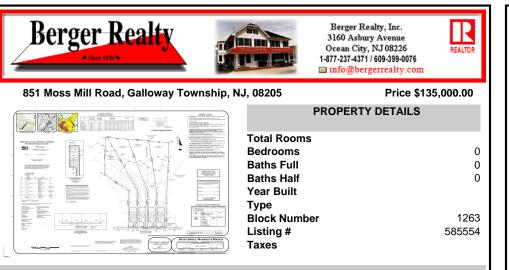

#### 851 Moss Mill Road, Galloway Township, NJ, 08205

#### Price \$135,000.00

| PROPERTY DETAILS                                                  |                |
|-------------------------------------------------------------------|----------------|
| Total Rooms<br>Bedrooms<br>Baths Full<br>Baths Half<br>Year Built | 0<br>0<br>0    |
| Type<br>Block Number<br>Listing # 5<br>Taxes                      | 1263<br>585554 |