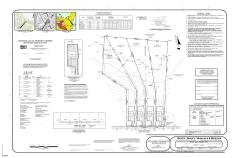

# **COMMENTS**

If you are looking to build your dream home here is the perfect opportunity. This buildable lot is 3.20 acres located close to Smithville and access to the GSP. There are "4" available lots, you can purchase these individually or as a package. The buyer will be responsible to have the well and septic installed along with confirmation of the taxes. See attached document...

# COMMENTS

If you are looking to build your dream home here is the perfect opportunity. This buildable lot is 3.20 acres located close to Smithville and access to the GSP. There are "4" available lots, you can purchase these individually or as a package. The buyer will be responsible to have the well and septic installed along with confirmation of the taxes. See attached document...