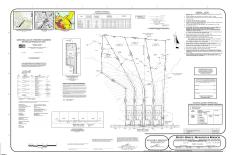

# **COMMENTS**

If you are looking to build your dream home here is the perfect opportunity. This buildable lot is 3.20 acres located close to Smithville and access to the GSP. There are "4" available lots, you can purchase these individually or as a package. The buyer will be responsible to have the well and septic installed along with confirmation of the taxes. See attached document...

# **PROPERTY FEATURES**