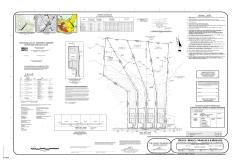

# COMMENTS

If you are looking to build your dream home here is the perfect opportunity. This buildable lot is 3.20 acres located close to Smithville and access to the GSP. There are "4" available lots, you can purchase these individually or as a package. The buyer will be responsible to have the well and septic installed along with confirmation of the taxes. See attached document...

# **PROPERTY FEATURES**