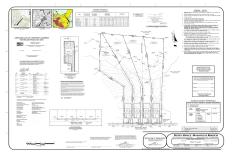

# **COMMENTS**

If you are looking to build your dream home here is the perfect opportunity. This buildable lot is 3.20 acres located close to Smithville and access to the GSP. There are "4" available lots, you can purchase these individually or as a package. The buyer will be responsible to have the well and septic installed along with confirmation of the taxes. See attached document...