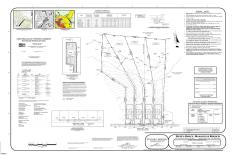

# **COMMENTS**

If you are looking to build your dream home here is the perfect opportunity. This buildable lot is 3.20 acres located close to Smithville and access to the GSP. There are "4" available lots, you can purchase these individually or as a package. The buyer will be responsible to have the well and septic installed along with confirmation of the taxes. See attached document...

# **PROPERTY FEATURES**