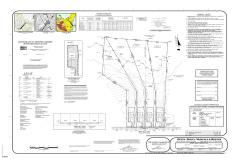

# COMMENTS

If you are looking to build your dream home here is the perfect opportunity. This buildable lot is 3.20 acres located close to Smithville and access to the GSP. There are "4" available lots, you can purchase these individually or as a package. The buyer will be responsible to have the well and septic installed along with confirmation of the taxes. See attached document...

# **PROPERTY FEATURES**