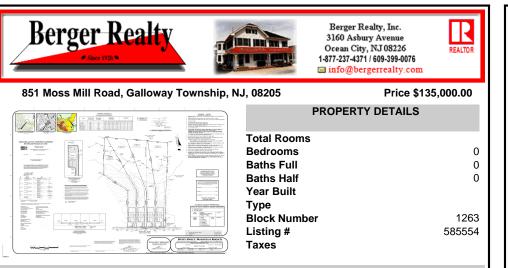

#### 851 Moss Mill Road, Galloway Township, NJ, 08205

#### Price \$135,000.00

| PROPERTY DETAILS                                                  |                |
|-------------------------------------------------------------------|----------------|
| Total Rooms<br>Bedrooms<br>Baths Full<br>Baths Half<br>Year Built | 0<br>0<br>0    |
| Type<br>Block Number<br>Listing #<br>Taxes                        | 1263<br>585554 |