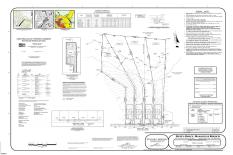

# **COMMENTS**

If you are looking to build your dream home here is the perfect opportunity. This buildable lot is 3.20 acres located close to Smithville and access to the GSP. There are "4" available lots, you can purchase these individually or as a package. The buyer will be responsible to have the well and septic installed along with confirmation of the taxes. See attached document...