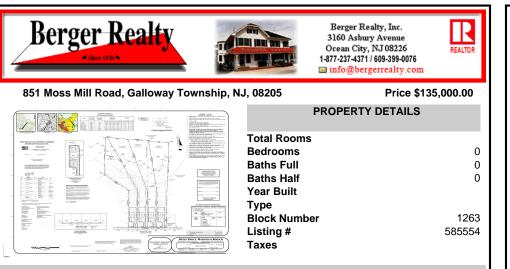

### 851 Moss Mill Road, Galloway Township, NJ, 08205

#### Price \$135,000.00

| PROPERTY DETAILS                                                  |                |
|-------------------------------------------------------------------|----------------|
| Total Rooms<br>Bedrooms<br>Baths Full<br>Baths Half<br>Year Built | 0<br>0<br>0    |
| Type<br>Block Number<br>Listing #<br>Taxes                        | 1263<br>585554 |